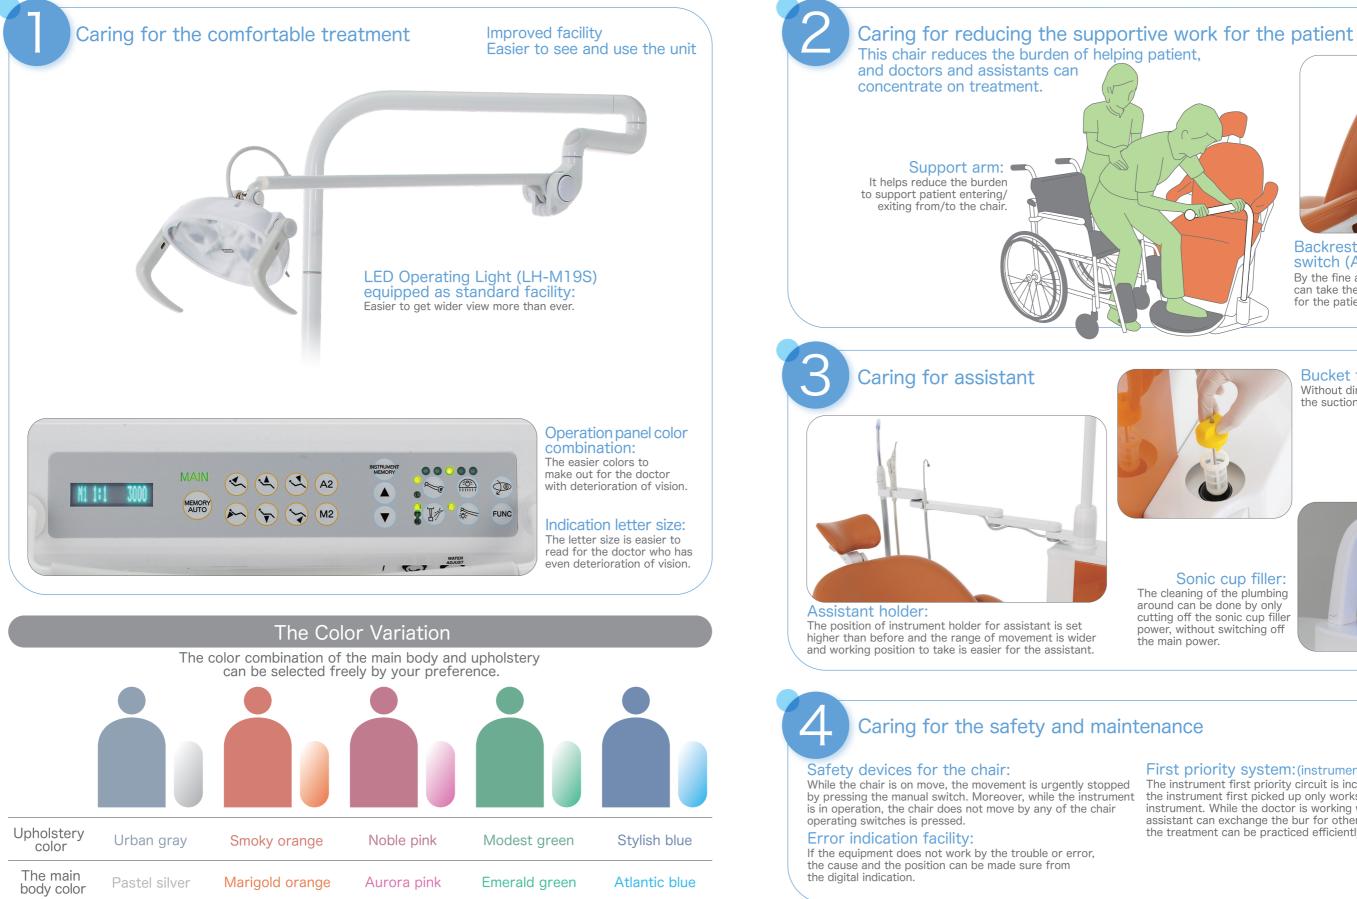

# osada OPAL comfort has brought into reality the "four caring thoughts" to doctors and assistants.

osada OPAL comfort is the unit fully equipped with the consideration for providing doctors and assistants the pleasant feeling of treating and less stresses.

Bucket filter: Without dirtying the hands, the suction filter can be cleaned.

First priority system: (instrument first priority circuit) The instrument first priority circuit is incorporated and the instrument first picked up only works and not the other instrument. While the doctor is working with an instrument, assistant can exchange the bur for other instrument and the treatment can be practiced efficiently.

There are considerate functions to offer to doctors as option in accordance with his treatment style.

holder (for paper cup)

bottle stand