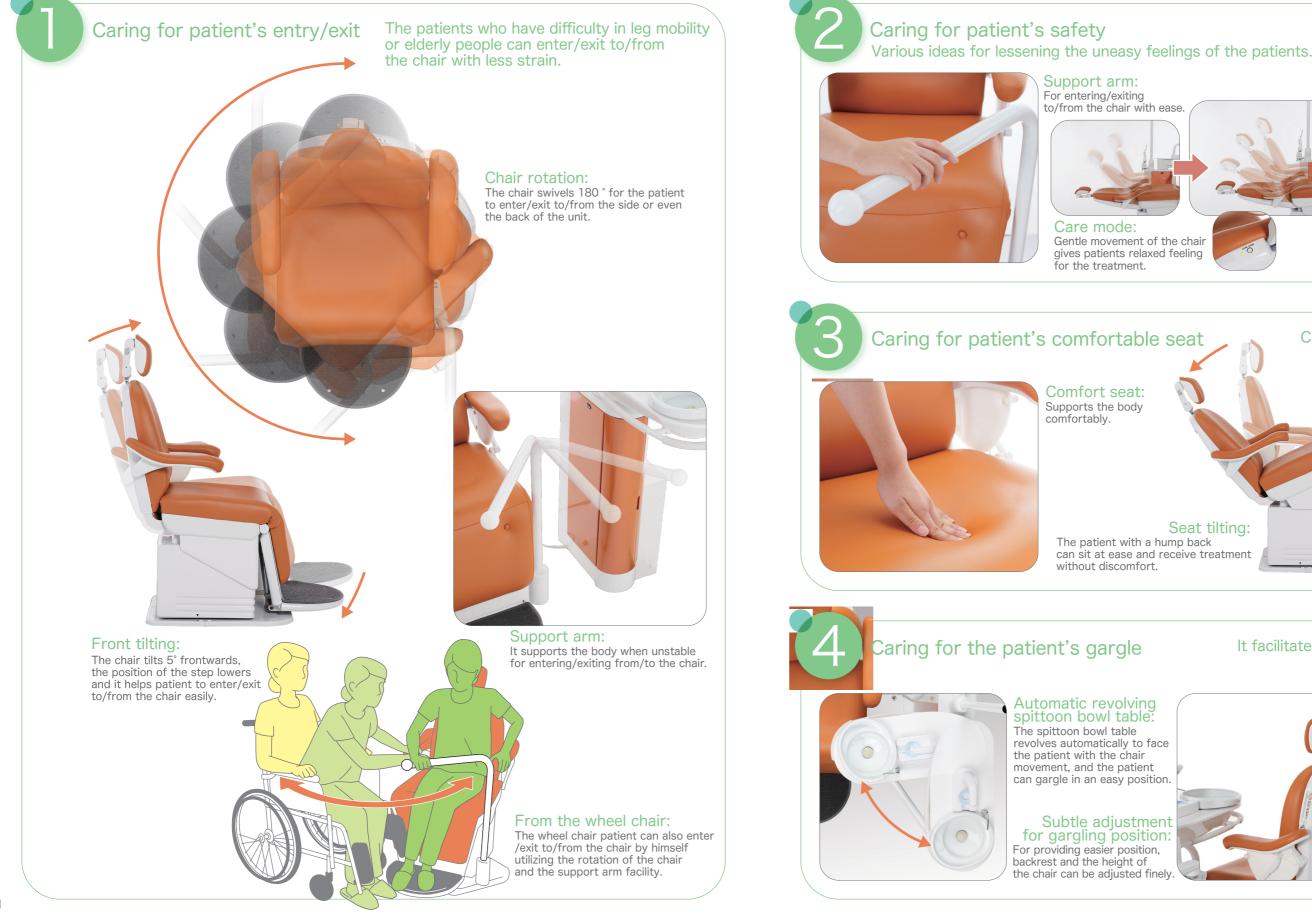

# osada OPAL comfort has brought into reality the"four caring thoughts" to patients.

osada OPAL comfort is the unit fully equipped with the facilities for providing the feeling of ease and safety to all varieties of patients who are physically disabled, the elderly or small children and needless to say, healthy conditioned people.

## It facilitates the comfortable gargle for all the patients.

Vacuum Cup: (Optional) Vacuum cup is available for the patient not possible to use the spittoon bowl.