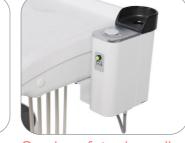

Bucket filter: Without dirtying the hands, the suction filter can be cleaned.

First priority system: (instrument first priority circuit) The instrument first priority circuit is incorporated and the instrument first picked up only works and not the other instrument. While the doctor is working with an instrument, assistant can exchange the bur for other instrument and the treatment can be practiced efficiently.