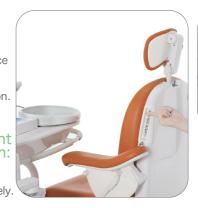

The above colors may look different from the actual colors depending on the printing ink.

Backrest operation switch (Assistant side): By the fine adjustment, the chair can take the best position for the patient.