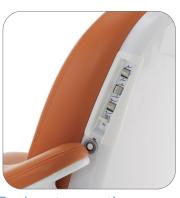

The above colors may look different from the actual colors depending on the printing ink.

Backrest operation switch (Assistant side): By the fine adjustment, the chair can take the best position for the patient.