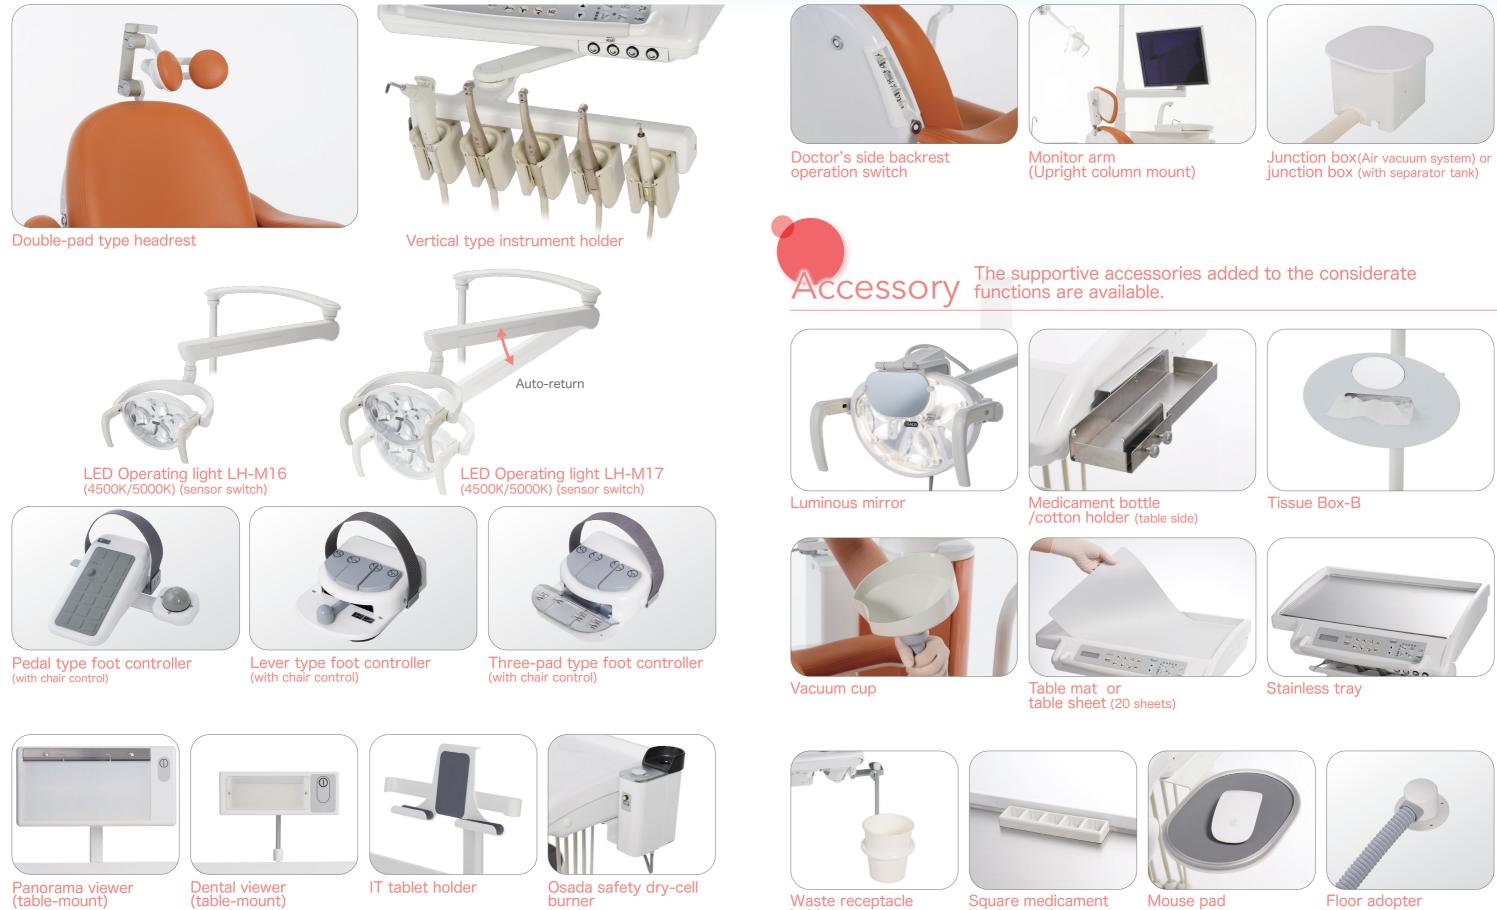

There are considerate functions to offer to doctors as option in accordance with his treatment style.

holder (for paper cup)

bottle stand