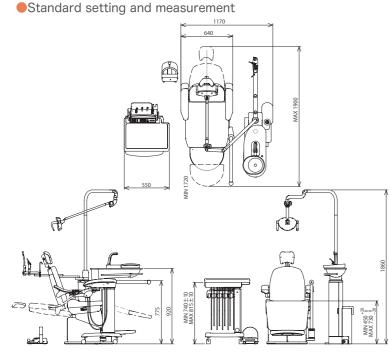

## Specifications

| Product name                |         |       | Osada OPAL comfort                                                                                            |  |  |  |  |
|-----------------------------|---------|-------|---------------------------------------------------------------------------------------------------------------|--|--|--|--|
| Medical device Approval No. |         |       | 226AHBZX00022000                                                                                              |  |  |  |  |
| Classifications             |         |       | Managed-care Equipment/Specific Maintenance<br>Managed-care Equipment/<br>Installation Managed-care Equipment |  |  |  |  |
| Voltage                     |         |       | AC100V (with step down transformer)                                                                           |  |  |  |  |
| Electricity                 | Freque  | ncy   | 50/60Hz                                                                                                       |  |  |  |  |
|                             | Current |       | 8A                                                                                                            |  |  |  |  |
| Weight                      |         |       | 250kg                                                                                                         |  |  |  |  |
| Chair                       | Lowest  | 450mm | L-type(with Tilt function)/ Comfort seat/<br>Manual revolution 180°/with Support arm/<br>Care mode            |  |  |  |  |
|                             | Highest | 730mm |                                                                                                               |  |  |  |  |
| Table                       | Lowest  | 740mm | Cart type                                                                                                     |  |  |  |  |
|                             | Highest | 815mm |                                                                                                               |  |  |  |  |
| Backrest movable range      |         |       | Auto 65°/Manual 75°                                                                                           |  |  |  |  |
| Tilt                        |         |       | 30°(Frontwards 5°/Backward 25°)                                                                               |  |  |  |  |
| Spittoon section            |         |       | Built-in type/Automatic drain water circuit/<br>Automatic revolving bowl                                      |  |  |  |  |
| Junction Box                |         |       | In the spittoon stand                                                                                         |  |  |  |  |
| Safety device               |         |       | Chair emergency stop system/<br>Instrument first priority system/ Chair lock system                           |  |  |  |  |
| Others                      |         |       | Instrument cleaning system/<br>Turbine oil rotating system                                                    |  |  |  |  |
|                             |         |       |                                                                                                               |  |  |  |  |