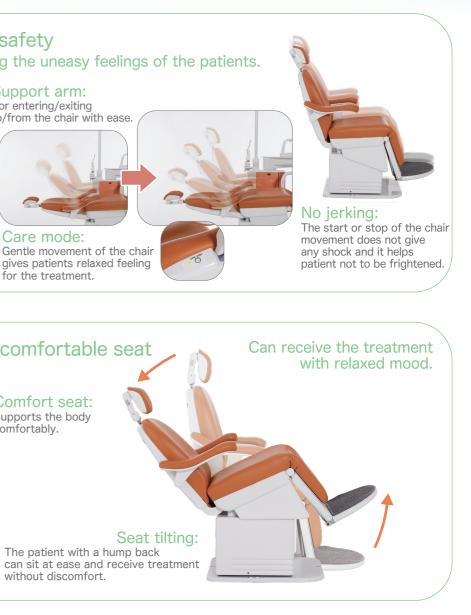

# osada OPAL comfort has brought into reality the"four caring thoughts" to patients.

osada OPAL comfort is the unit fully equipped with the facilities for providing the feeling of ease and safety to all varieties of patients who are physically disabled, the elderly or small children and needless to say, healthy conditioned people.

## It facilitates the comfortable gargle for all the patients.

Vacuum Cup: (Optional) Vacuum cup is available for the patient not possible to use the spittoon bowl.

The above colors may look different from the actual colors depending on the printing ink.

Backrest operation switch (Assistant side): By the fine adjustment, the chair can take the best position for the patient.